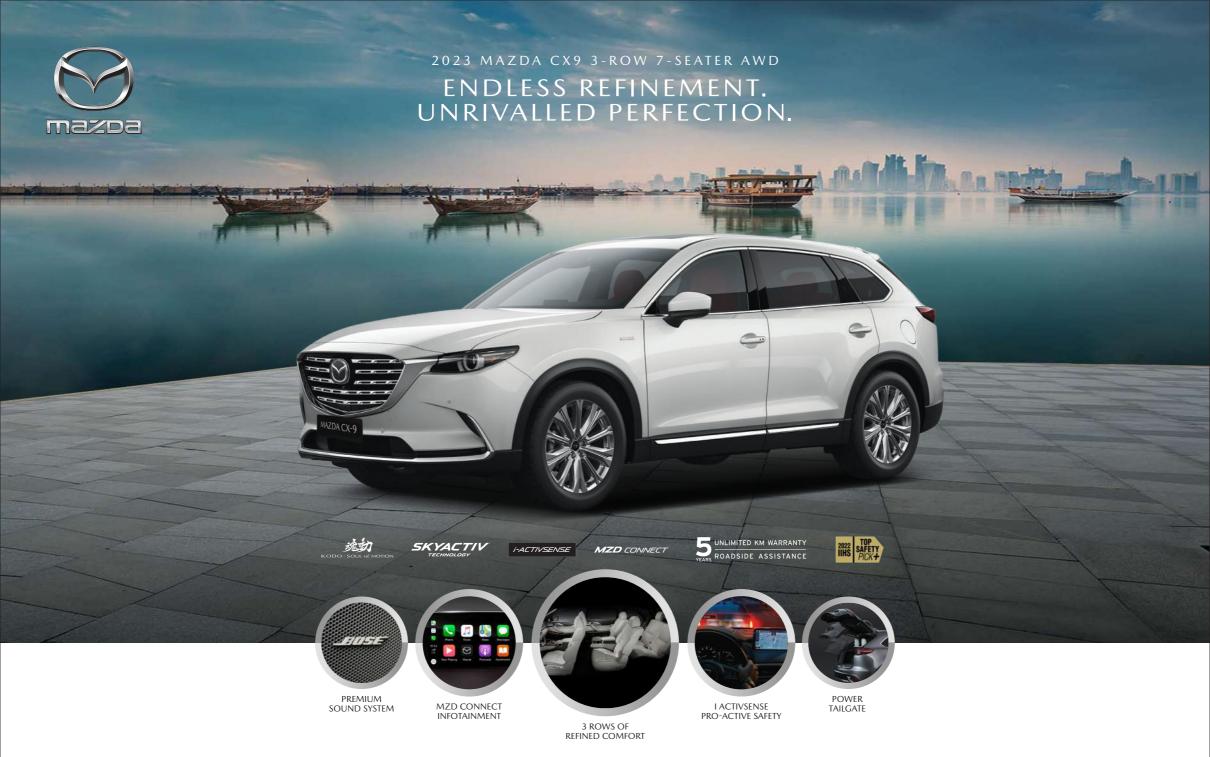

## MAZDA CX9 2023 | HIGH PLUS GRADE

i-ACTIV AWD • Smart Entry System • Rear Power Door • LED Headlamps with AFS • Electric Sunroof • Front & Rear Parking Sensors • GPS Navigation MZD CONNECT with HMI Commander • Tri-Zone AC • 20" Alloy Wheels • Auburn Napa Leather Seats • 360\* View Monitor • Rosewood Interior Panels Blind Spot Monitoring • Lane Departure Warning & Lane Keep Assist System • Front Obstruction • Warning System • Smart Brake Support – Front & Rear Apple Car Play and Android Integration • Full Speed Mazda Cruise Control • Smart City Brake Support with Emergency Braking and Pedestrian Detection