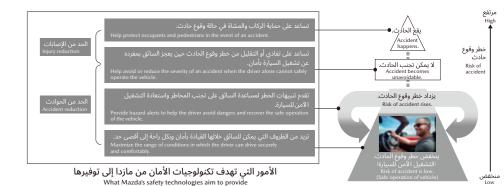

### الأمان الاحترازي من مازدا

إن متعة القيادة الحقيقية تتطلب ما هو أكثر من مجرد استجابة أو أداء للمركبة. إذ تستلزم أيضًا راحة البال التي تصاحب الشعور بالأمان والاطمئنان إلى جانب الاحساس بالسيطرة. وتماشيًا مع فلسفة التصميم الذي يشكل الإنسان محوره الخاصة بنا، تم هندسة الأمان الاحترازي من مازدا لتصبح أنت مركزها، ألا وهو السائق، لتمنحك الدعم في توقع وتقييم بيئة القيادة الخاصة بك لحظة بلحظة، ومساعدتك على تمييز وتفادي المخاطر مسبقًا عوضًا عن الاستجابة بعد تنامي الموقف الخطر. بمساعدة سلسلة متكاملة من أجهزة الرصد عن بعد، توفر تكنولوجيا i-Activsense مراقبة مستمرة بزاوية رؤية مقدارها ٣٦٠ درجة حول السيارة حيث تقوم بتنبيهك بوجود الأخطار المحتمل وقوعها. وعند الضرورة، تقوم أنظمة التحكم/الكبح الذاتية المتطورة بمساعدتك في البقاء بعيدًا عن الأذي، حيث تلعب دورًا جوهريًا في المساعدة على تقليل مخاطر وقوع الحوادث لك ولعائلتك والآخرين القريبين منك.

### MAZDA PROACTIVE SAFETY

True driving pleasure requires more than just vehicle response and performance. It also demands the peace of mind that comes with feeling safe, secure and in control. In line with our human-centred design philosophy, Mazda Proactive Safety is engineered around you, the driver, to support you in anticipating and assessing your driving environment moment by moment, helping you to recognize and avoid danger beforehand rather than react after a hazardous situation has developed. i-Activsense with its full spectrum of remote sensing devices provides continuous 360° monitoring around the vehicle and alerts you to potential threats. And when necessary, its advanced autonomous control/brake systems assist in staying out of harm's way, playing a vital role in helping to reduce the risk of accidents for you, your family and others nearby.