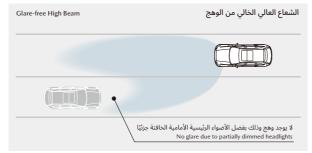

### نظام المصابيح الرئيسية الأمامية LED المتكيف (ALH)

يوفر النظام ALH دعمًا أفضل للسائق لمساعدتك على إدراك المخاطر المحتملة أثناء القيادة الليلية. يعمل النظام على تحسين مدى الرؤية الليلية ومساعدة السائق على تفادى الحالات الخطرة وذلك من خلال الجمع ما بين استخدام الشعاع العالى الخالي من الوهج الذي يتم التحكم به تلقائيًا (يمتاز بنطاق إضاءة قابل للضبط عبر مجموعة من ٢٠ مصباح LED مجزأة) والشعاع المنخفض ذو نطاق إضاءة واسع.

### ADAPTIVE LED HEADLIGHTS (ALH)

ALH offers the driver greater support for recognizing potential hazards when driving at night. The system improves night visibility and helps the driver avoid hazardous situations by combining the use of auto-controlled Glare-free High Beam (featuring an adjustable illumination range via a 20-split LED array) and Wide-range Low Beam.