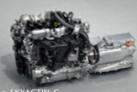

#### e-SKYACTIV G ENGINE

The beating heart of CX-90 is the newly developed e-Skyactiv G 3.3-litre turbocharged in-line six-cylinder petrol engine. While the straight-six has long been the enthusiast's gold standard for refined balance and smooth power delivery, Mazda Skyactiv Technology takes this configuration to an unprecedented combination of high power, torque and fuel efficiency. Developed under a 'right-sizing concept, e-Skyactiv G 3.3 features a cleverly simplified structure with weight comparable to a four-cylinder engine, contributing to efficient space utility and improved handling performance.

e-Skyactiv G is also equipped with M Hybrid Boost, Mazda's advanced electrification technology. This unique 48 V mild hybrid system captures and stores energy from deceleration to power a motor that assists the engine during start-up and acceleration. And to further improve fuel economy, the motor also assists in the light-load range from idling to low speed, the area where internal combustion engines are at their least efficient.

### e-SKYACTIV G المحرك

يعد محرك البنزين C-Skyactiv G المطور حديثًا سعة ٣,٣ لترًا ذو الست اسطوانات بخط مستقيم مع شاحن توربيني بمثابة القلب النابض لسيارة CX-90. لطالما كانت الست اسطوانات بخط مستقيم المعيار الذهبي لعشاق السيارات من أجل تحقيق التوازن المنقح وإيصالاً للقوة يتسم بالسلاسة، فإن تكنولوجيا Skyactiv Technology من مازدا تصطحب هذه البنية إلى مزيج غير مسبوق من القدرة العالية وعزم الكفاءة في استهلاك الوقود. لقد تم تطويره آخذين بالاعتبار المفهوم «تحديد الحجم المثالي»، حيث يمتاز المحرك G Skyactiv G بنية إلى على نحو ينم على المهارة بوزن مشابه للمحرك ذو الأربع اسطوانات، والذي يساهم بدوره في الوصول إلى الاستفادة الكاملة للمساحة بالإضافة إلى توجيه محسّن.

تم تجهيز المحرك e-Skyactiv G كذلك بالنظام M Hybrid Boot ، والذي يعد تكنولوجيا التزويد بالكهرباء المتقدمة من مازدا. حيث يقوم هذا النظام الهجين المعتدل بقدرة ٤٨ فولت والفريد من نوعه بالتقاط الطاقة أثناء التباطؤ ويقوم بتخزينها من أجل تشغيل الموتور الذي يساند المحرك عند الانطلاق والتسارع. ولتحقيق اقتصاد محسّن في استهلاك الوقود، يقوم الموتور أيضًا بالمساعدة في نطاق الحمل الخفيف من الدوران الخامل إلى السرعة المنخفضة، وهي المنطقة التي تكون فيها محركات الاحتراق الداخلي أقل فاعلية.