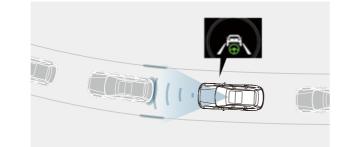

### وظيفة تحسس حركة المرور الأمامية (FCTA)

منطقة رصد السيارة المقتربة

نظام مراقبة النقاط العمياء (BSM)

إصدار تحذيرات مرئية وصوتية.

Approaching vehicle detection are

عند الدخول في تقاطع على شكل T، تزداد إمكانية وقوع اصطدامات مع المركبات القادمة من اليسار المقابل والتي تسير ضمن نطاق النقاط العمياء من الجهة اليمني. تعمل وظيفة تحسس حركة المرور الأمامية (FCTA) على استخدام رادارات في الجهة الأمامية لمراقبة هذه النقاط العمياء الأمامية وتحذير السائق من اقتراب المركبات. يعمل النظام عندما تسير السيارة بسرعة تتجاوز ١٠ كم/ساعة تقريبًا كما أنه مصمم فقط لرصد وجود السيارات.

### FRONT CROSS TRAFFIC ALERT (FCTA)

**BLIND SPOT MONITORING (BSM)** 

triggers visual and audio warnings.

When entering a T junction, collisions with vehicles approaching from the front left and right blind spots can easily occur. FCTA uses front side radars to monitor these front diagonal blind spots and warn the driver of approaching vehicles. The system operates when the car is moving at speeds up to approximately 10 km/h and is only designed to detect the presence of motor vehicles.