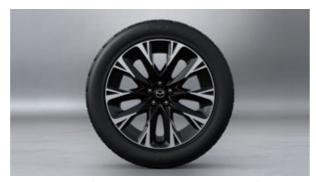

تمتاز عجلات الألومنيوم مقاس ٢١ بوصة المصقولة التي تحاكى الألماس المصقول بتشطيبات بلون أسود معدني مع لمحة عصرية وشعور بجودة لا يضاهى من أجل إبراز حضور سيارة CX-90 الراسخ والتي تختص بها حضور السيارات الرياضية العملية المهيمن والأنيق.

The 21-inch diamond-cut machined aluminium wheels feature a black metallic finish with a modern look and high-quality feel to accent CX-90's bold and elegantly commanding SUV presence.

تعد الفتحات الخاصة بتكييف الهواء للصف الثالث تجهيزات قياسية لجميع الموديلات. إلى جانب الحيّز الاستثنائي للرأس والأكتاف في سيارة CX-90، فإن إضافةً فتحة لتكييف الهواء يجعل الوقت الذي يقضيه ركاب الصف الثالث في السيارة أكثر راحة.