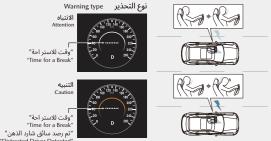

### نظام مراقبة السائق

يقوم نظام مراقبة السائق بالتحقق بصورة مستمرة من خط الرؤية الخاص بالسائق لرصد علامات الشعور بالنعاس أو القيادة بدون تركيز. في حالة الشعور بالنعاس، يوفر النظام مستويان متزايدان لتنبيه السائق من خلال كل من شاشة العرض وإصدار صوت تحذير. عند رصد قيادة بدون تركيز، يتم إصدار تنبيه من خلال شاشة العرض وإصدار صوت تحذير.

monitor displays

Driver Monitoring constantly checks the driver's line of sight to detect signs of drowsiness or distracted driving. In the case of drowsiness, the system provides two increasing levels of driver alert via both the screen display and a warning sound. When distracted driving is detected, an alert is given via the screen display and a warning sound.