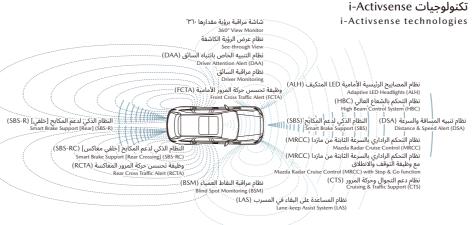

### نظام المصابيح الرئيسية الأمامية LED المتكيف (ALH)

يوفر النظام ALH دعمًا أفضل للسائق لمساعدتك على إدراك المخاطر المحتملة أثناء القيادة الليلية. يعمل النظام على تحسين مدى الرؤية الليلية ومساعدة السائق على تفادى الحالات الخطرة وذلك من خلال الجمع ما بين استخدام الشعاع العالى الخالي من الوهج الذي يتم التحكم به تلقائيًا (يمتاز بنطاق إضاءة قابل للضبط عبر مجموعة من ٢٠ مصباح LED مجزأة) والشعاع المنخفض ذو نطاق إضاءة واسع.

### ADAPTIVE LED HEADLIGHTS (ALH)

ALH offers the driver greater support for recognizing potential hazards when driving at night. The system improves night visibility and helps the driver avoid hazardous situations by combining the use of auto-controlled Glare-free High Beam (featuring an adjustable illumination range via a 20-split LED array) and Wide-range Low Beam.

### وظيفة تحسس حركة المرور الأمامية (FCTA)

منطقة رصد السيارة المقتربة

نظام مراقبة النقاط العمياء (BSM)

إصدار تحذيرات مرئية وصوتية.

Approaching vehicle detection are

عند الدخول في تقاطع على شكل T، تزداد إمكانية وقوع اصطدامات مع المركبات القادمة من اليسار المقابل والتي تسير ضمن نطاق النقاط العمياء من الجهة اليمني. تعمل وظيفة تحسس حركة المرور الأمامية (FCTA) على استخدام رادارات في الجهة الأمامية لمراقبة هذه النقاط العمياء الأمامية وتحذير السائق من اقتراب المركبات. يعمل النظام عندما تسير السيارة بسرعة تتجاوز ١٠ كم/ساعة تقريبًا كما أنه مصمم فقط لرصد وجود السيارات.

### FRONT CROSS TRAFFIC ALERT (FCTA)

**BLIND SPOT MONITORING (BSM)** 

triggers visual and audio warnings.

When entering a T junction, collisions with vehicles approaching from the front left and right blind spots can easily occur. FCTA uses front side radars to monitor these front diagonal blind spots and warn the driver of approaching vehicles. The system operates when the car is moving at speeds up to approximately 10 km/h and is only designed to detect the presence of motor vehicles.

يستخدم النظام BSM مستشعرات الرادار شبيهة بالموجة الميليّة ذات نطاق ٢٤ جيجا هرتز

BSM uses 24 GHz quasi-milliwave radar sensors to help detect vehicles in the blind

spots behind and to the side, and using a turn signal while BSM detects a vehicle

للمساعدة على رصد المركبات في النقاط العمياء الموجودة في الخلف وعلى الجوانب،

وعند تشغيل إشارة الانعطاف بينما يقوم النظام BSM برصد مركبة ما يعمل ذلك على

### نظام دعم التجوال وحركة المرور (CTS)

يساعد نظام مساندة السائق CTS على التخفيف من حدة التعب من خلال دعم عملية التسارع والكبح والتوجيه في حالات مثل القيادة على الطرق السريعة ذات حركة المرور المزدحمة. عند القيام بتفعيله، يقوم النظام CTS بضبط سرعة المركبة للمساعدة على الحفاظ على مسافة أمان مع المركبة التي في الأمام، إلى جانب المساعدة باستخدام وظائف أخرى مثل وظيفة البقاء في المسرب من أجل المساعدة على جعل القيادة آمنة وخالية من أي إجهاد.

### **CRUISING & TRAFFIC SUPPORT (CTS)**

The CTS driver assistance system helps mitigate fatigue by supporting acceleration. braking and steering in situations such as driving in heavy highway traffic. When activated. CTS adjusts vehicle speed to help maintain a safe distance to the vehicle ahead, as well assisting with other functions such as lane-keeping to help make driving safe and stress-free.