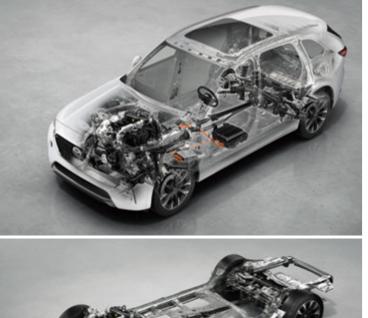

### منصة قابلة للتدرج مع محرك طولي

مازدا... هو الاسم المرادف لمتعة القيادة. والفضل يعود على الشعور بوحدة الحال مع السيارة، كما لو أنها امتدادًا لك. نطلق على هذا فلسفة *Jinba-ittai.* حيث تتخذ الآن مظهرًا أنيقًا يبعث على الإلهام يتجسد في سيارة CX-90، السيارة الرياضية العملية ذات ثلاث صفوف مقاعد والتي تمثل الموديل الرائد الخاص بنا. لقد تم إعادة هندسة التعريف الخاص بمفهوم السيارة الرياضية العملية العائلية هذه من نقطة الأساس، بصورة تنم عن إتقان وثبات للوصول إلى استجابة تحمل في طياتها الإثارة بالإضافة إلى كونها خفيفة الوطأة على البيئة. لقد بدأ الأمر بالإصدار الطولي لمنصة عن إتقان وثبات للوصول إلى استجابة تحمل في طياتها الإثارة بالإضافة إلى كونها خفيفة الوطأة على البيئة. لقد بدأ الأمر بالإصدار الطولي لمنصة تميزها بمحرك ذي ست اسطوانات بخط مستقيم مع تنسيق المحرك-الأمامي/دفع بالعجلات الخلفية (FR). تتكيف هذه المنصة ذات ميزها بمحرك ذي ست اسطوانات بخط مستقيم مع تنسيق المحرك-الأمامي/دفع بالعجلات الخلفية (FR). تتكيف هذه المنصة ذات مقدرة A3 فولت الخاص بنا. لقد تم توجيه عملية تصميمها عبر المفهوم الفريديو مالكهرباء المتنوعة مثل النظام الهجين المعتدل إلى العرف بقدرة A4 فولت الخاص بنا. لقد تم توجيه عملية تصميمها عبر المفهوم الفريد وعليا ومندوعة مثل النظام الهجين المعتدل MHybrid Boost مقدرتك الطبيعية في الحفاظ على التوازن أثناء الحركة، إذ يمكنك الاحتفاظ بوضعية مريحة ومتزنة بكل أريحية ومنحك سيطرة كاملة على القدرات مقدرتك الطبيعية في الحفاظ على التوازن أثناء الحركة، إذ يمكنك الاحتفاظ بوضعية مريحة ومتزنة بكل أريحية ومنحك سيطرة كاملة على القدرات مقدرتك الطبيعية في المحرك الخاص بسيارة 90-CX والذي تم تطويره حديئًا وكذلك التمتع بالتحكم بقوى الجاض بنا والهادف إلى دعم مقدريت المبيعية في المحرك الخاص بسيارة و90-CX كانا ولاحتفاظ بوضعية مريحة ومتزنة بكل أريحية ومن خلوف المالة على المخلياة المخلياة المخليفة. الكبيرة التي يتسم بها المحرك الخاص بسيارة 90-CX والذي تم تطويره حديئًا وضعية مريحة ومرية ومن الخاص بقا والهادف الم على القدرات مقدرية على مدخلات الدؤوبة حول للخاص بسيارة 90-CX كان الاحتفاظ بوضعية مريحة مالت ملقى الأبحان الذؤوبة ومن غلوف القوة عبر البنية الخاصة بسيارة 90-CX كان المحصلة جسمًا الأبحاث الدؤوبة حول للعاص بي الي تحران والحاص بباييادة المخاصة بسيارة وود فول وفري ا

#### SCALABLE PLATFORM, LONGITUDINAL ENGINE

Mazda...a name synonymous with driving pleasure. With feeling at one with the vehicle as if it's an extension of you. We call that feeling *Jinba-ittai*. And now it takes elegant, inspiring form in CX-90, our flagship three-row SUV. This masterful and assured redefinition of the family SUV is engineered from the ground up for exhilarating response that's also easy on the environment. It begins with the longitudinal version of our Skyactiv Multi-Solution Scalable Architecture platform scaled to CX-90's spacious dimensions and featuring an in-line six-cylinder engine with a front-engine rear-wheel-drive (FR) layout. This versatile, performance-focused platform even adapts to accommodate diverse electrification technologies such as our M Hybrid Boost 48 V mild hybrid system. Its design was directed by our unique Skyactiv-Vehicle Architecture concept aimed at supporting your natural ability to maintain balance while in motion, so you can comfortably retain a relaxed, well-balanced posture and stay in full command of the greater power of CX-90's newly developed engine while you enjoy controlling G forces in various driving situations. Relentless research into how force is transmitted through CX-90's structure resulted in an extremely rigid body offering immediate response and feedback to your control inputs, further increasing your sense of unity with the vehicle. And seats meticulously designed to support the pelvis and preserve balance do more than just heighten the driver's feeling of being one with CX-90: they enhance the ride comfort, well-being and sense of security for passengers of any age and in every row, elevating each and every drive into an experience to savour.

#### e-SKYACTIV G ENGINE

The beating heart of CX-90 is the newly developed e-Skyactiv G 3.3-litre turbocharged in-line six-cylinder petrol engine. While the straight-six has long been the enthusiast's gold standard for refined balance and smooth power delivery, Mazda Skyactiv Technology takes this configuration to an unprecedented combination of high power, torque and fuel efficiency. Developed under a 'right-sizing concept, e-Skyactiv G 3.3 features a cleverly simplified structure with weight comparable to a four-cylinder engine, contributing to efficient space utility and improved handling performance.

e-Skyactiv G is also equipped with M Hybrid Boost, Mazda's advanced electrification technology. This unique 48 V mild hybrid system captures and stores energy from deceleration to power a motor that assists the engine during start-up and acceleration. And to further improve fuel economy, the motor also assists in the light-load range from idling to low speed, the area where internal combustion engines are at their least efficient.

The new eight-speed automatic transmission features a clutch instead of a torque converter to provide fast, positive shifting similar to a manual gearbox and offer direct transfer of power more perfectly embodying Mazda's *Jinba-ittai* driving philosophy. Note: Engine specifications vary by country and model grade. Please consult your Mazda dealer for exact information.

### i-ACTIV AWD

CX-90's longitudinal powertrain layout allows i-Activ AWD to give you the best of both worlds: the neutral cornering characteristics of a rear-wheel-drive system combined with the reassuring stability of all-wheel drive. This full-time AWD system primarily delivers power to the rear wheels for the superior handling associated with the sports car's classic FR configuration, yet continuously monitors driving conditions to dynamically direct power to any of the four wheels as necessary. The result is a new level of high-speed, straight-line stability on highways and reliably stable traction on snow or slippery surfaces. In addition, i-Activ AWD works in conjunction with the mild hybrid system's regeneration function to optimize the front/rear distribution of regenerative braking, helping to maximize the energy recovered from each wheel during deceleration.