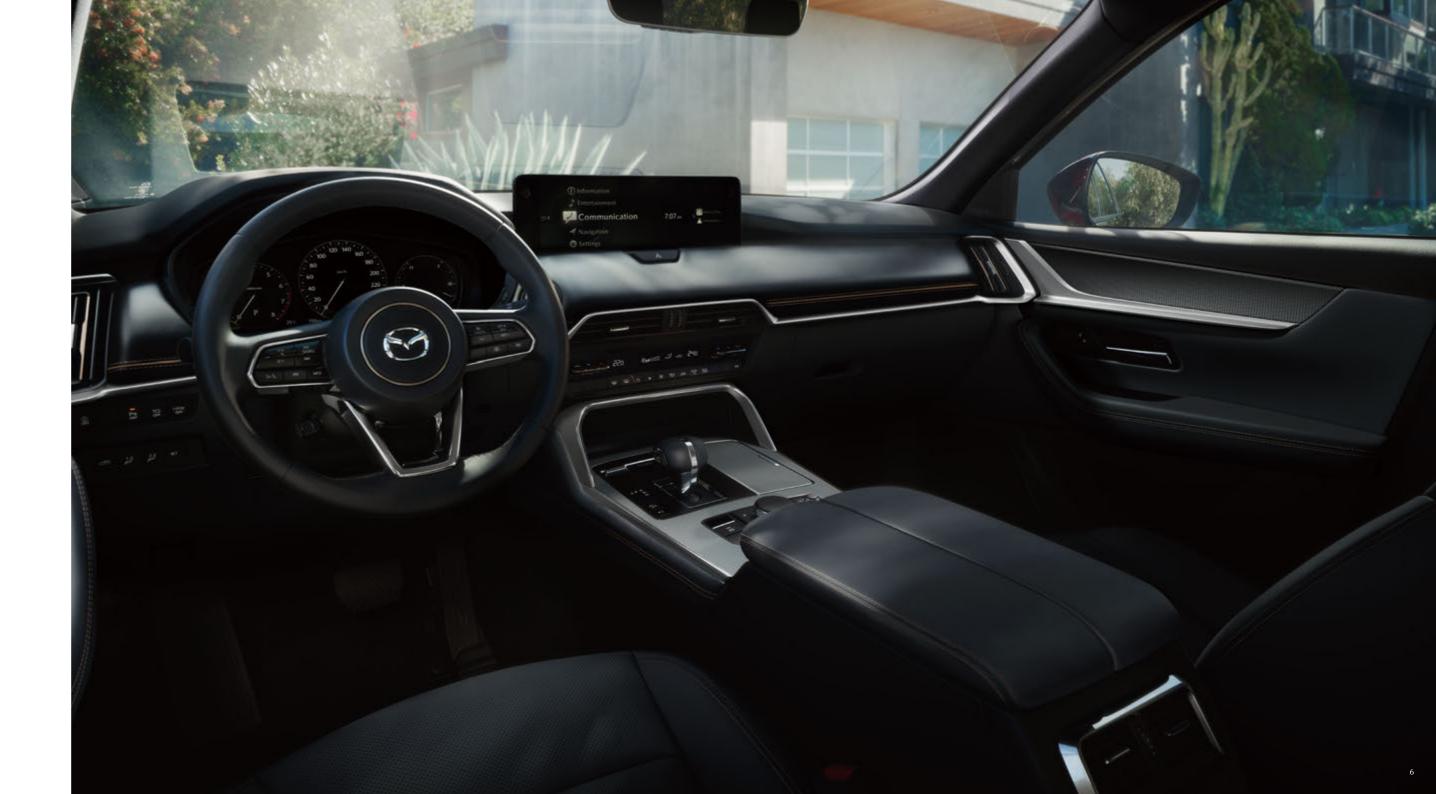

### التجهيزات EQUIPMENT

توفر فتحة السقف البانورامية الكبيرة رؤية علوية ممتدة وتضفى ضوءًا على المقصورة بأكملها، مما يمنح الركاب في الأمام والخلف على حد سواء إحساسًا بالرحابة والبهجة.

The large panoramic sunroof provides an expansive top view and brings light to the entire cabin, delivering an open, airy feel to passengers in the front and rear alike.

تم تطوير النظام الصوتي لسيارة CX-90 بصورة مشتركة مع ®Bose، إذ يمتاز بوجود ١٢ سماعة من أجل الحصول على صوت قوى وأكثر وضوحًا. يوفر نظام Centerpoint2 المحيطي المتميز حضورًا صوتيًا مركَّزًا بشكل رائع وثلاثي الأبعاد حتى من مصادر الستيريو، في حين تراقب تكنولوجيا AUDIOPILOT2 مستويات الضوضاء المحيطة وتقوم بضبط

monitors ambient noise levels and automatically adjusts audio volume.

يستخدم النظام Driver Personalization System كاميرا لرصد موضع عين السائق وتعديل موضع المقعد وعجلة القيادة وشاشة عرض القيادة النشطة Active Driving Display إلى جانب مرايا الأبواب بما يتناسب مع ذلك. تقوم وظيفة استعادة التهيئة التلقائية بالتعرف على وجوه ما يصل إلى ستة سائقين كل على حدة وتقوم باستعادة التفضيلات الخاصة بهم من بين ما يزيد عن ٢٥٠ تهيئة مخزنة.

The Driver Personalization System uses a camera to detect the driver's eye position and adjust seat position, steering wheel, Active Driving Display and door mirrors to suit. The automatic setting recovery function recognizes up to six individual drivers' faces and restores their preferences from over 250 memorized settings.