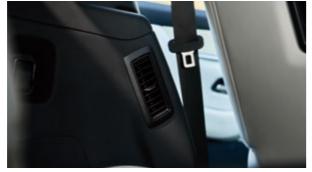

The 21-inch diamond-cut machined aluminium wheels feature a black metallic finish with a modern look and high-quality feel to accent CX-90's bold and elegantly commanding SUV presence.

تعد الفتحات الخاصة بتكييف الهواء للصف الثالث تجهيزات قياسية لجميع الموديلات. إلى جانب الحيّز الاستثنائي للرأس والأكتاف في سيارة CX-90، فإن إضافةً فتحة لتكييف الهواء يجعل الوقت الذي يقضيه ركاب الصف الثالث في السيارة أكثر راحة.

Air conditioning vents for the third row are standard equipment on all models. Along with CX-90's exceptional head and shoulder room, the addition of an air conditioning vent makes time in the car even more comfortable for third-row passengers.