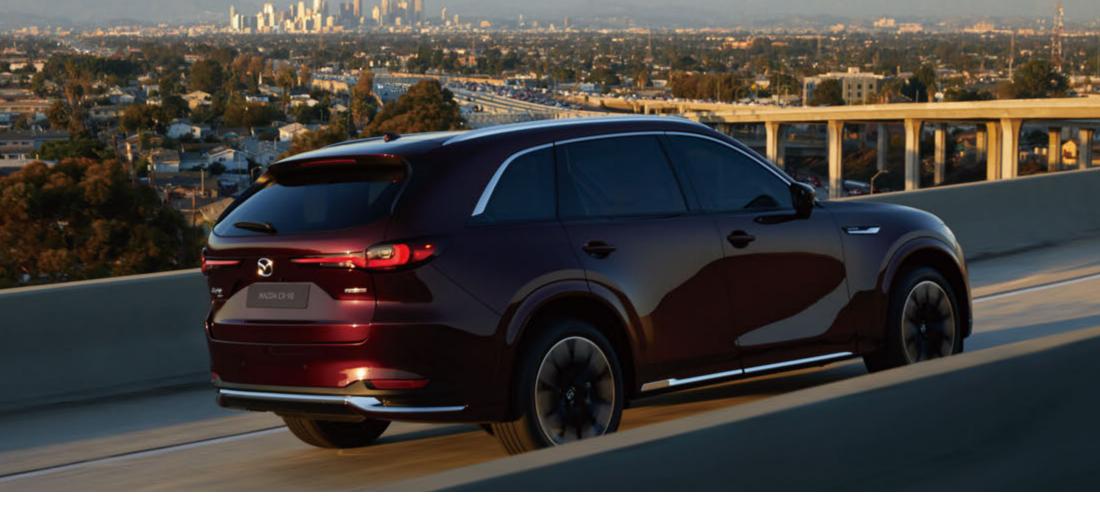

# MAZDA CX-90

### منصة قابلة للتدرج مع محرك طولي

مازدا... هو الاسم المرادف لمتعة القيادة. والفضل يعود على الشعور بوحدة الحال مع السيارة، كما لو أنها امتدادًا لك. نطلق على هذا فلسفة *Jinba-ittai.* حيث تتخذ الآن مظهرًا أنيقًا يبعث على الإلهام يتجسد في سيارة CX-90، السيارة الرياضية العملية ذات ثلاث صفوف مقاعد والتي تمثل الموديل الرائد الخاص بنا. لقد تم إعادة هندسة التعريف الخاص بمفهوم السيارة الرياضية العملية العائلية هذه من نقطة الأساس، بصورة تنم عن إتقان وثبات للوصول إلى استجابة تحمل في طياتها الإثارة بالإضافة إلى كونها خفيفة الوطأة على البيئة. لقد بدأ الأمر بالإصدار الطولي لمنصة عن إتقان وثبات للوصول إلى استجابة تحمل في طياتها الإثارة بالإضافة إلى كونها خفيفة الوطأة على البيئة. لقد بدأ الأمر بالإصدار الطولي لمنصة تميزها بمحرك ذي ست اسطوانات بخط مستقيم مع تنسيق المحرك-الأمامي/دفع بالعجلات الخلفية (FR). تتكيف هذه المنصة ذات ميزها بمحرك ذي ست اسطوانات بخط مستقيم مع تنسيق المحرك-الأمامي/دفع بالعجلات الخلفية (FR). تتكيف هذه المنصة ذات مقدرة A3 فولت الخاص بنا. لقد تم توجيه عملية تصميمها عبر المفهوم الفريديو مالكهرباء المتنوعة مثل النظام الهجين المعتدل إلى العرف بقدرة A4 فولت الخاص بنا. لقد تم توجيه عملية تصميمها عبر المفهوم الفريد وعليا ومندوعة مثل النظام الهجين المعتدل MHybrid Boost مقدرتك الطبيعية في الحفاظ على التوازن أثناء الحركة، إذ يمكنك الاحتفاظ بوضعية مريحة ومتزنة بكل أريحية ومنحك سيطرة كاملة على القدرات مقدرتك الطبيعية في الحفاظ على التوازن أثناء الحركة، إذ يمكنك الاحتفاظ بوضعية مريحة ومتزنة بكل أريحية ومنحك سيطرة كاملة على القدرات مقدرتك الطبيعية في المحرك الخاص بسيارة 90-CX والذي تم تطويره حديئًا وكذلك التمتع بالتحكم بقوى الجاض بنا والهادف إلى دعم مقدريت المبيعية في المحرك الخاص بسيارة و90-CX كانا ولاحتفاظ بوضعية مريحة ومتزنة بكل أريحية ومن خلوف المالة على المخلياة المخلياة المخليفة. الكبيرة التي يتسم بها المحرك الخاص بسيارة 90-CX والذي تم تطويره حديئًا وضعية مريحة ومرية ومن الخاص بقا والهادف الم على القدرات مقدرية على مدخلات الدؤوبة حول للخاص بسيارة 90-CX كان الاحتفاظ بوضعية مريحة مالت ملقى الأبحان الذؤوبة ومن غلوف القوة عبر البنية الخاصة بسيارة 90-CX كان المحصلة جسمًا الأبحاث الدؤوبة حول للعاص بي الي تحران والحاص بباييادة المخاصة بسيارة وود فول وفري ا

#### SCALABLE PLATFORM, LONGITUDINAL ENGINE

Mazda...a name synonymous with driving pleasure. With feeling at one with the vehicle as if it's an extension of you. We call that feeling *Jinba-ittai*. And now it takes elegant, inspiring form in CX-90, our flagship three-row SUV. This masterful and assured redefinition of the family SUV is engineered from the ground up for exhilarating response that's also easy on the environment. It begins with the longitudinal version of our Skyactiv Multi-Solution Scalable Architecture platform scaled to CX-90's spacious dimensions and featuring an in-line six-cylinder engine with a front-engine rear-wheel-drive (FR) layout. This versatile, performance-focused platform even adapts to accommodate diverse electrification technologies such as our M Hybrid Boost 48 V mild hybrid system. Its design was directed by our unique Skyactiv-Vehicle Architecture concept aimed at supporting your natural ability to maintain balance while in motion, so you can comfortably retain a relaxed, well-balanced posture and stay in full command of the greater power of CX-90's newly developed engine while you enjoy controlling G forces in various driving situations. Relentless research into how force is transmitted through CX-90's structure resulted in an extremely rigid body offering immediate response and feedback to your control inputs, further increasing your sense of unity with the vehicle. And seats meticulously designed to support the pelvis and preserve balance do more than just heighten the driver's feeling of being one with CX-90: they enhance the ride comfort, well-being and sense of security for passengers of any age and in every row, elevating each and every drive into an experience to savour.