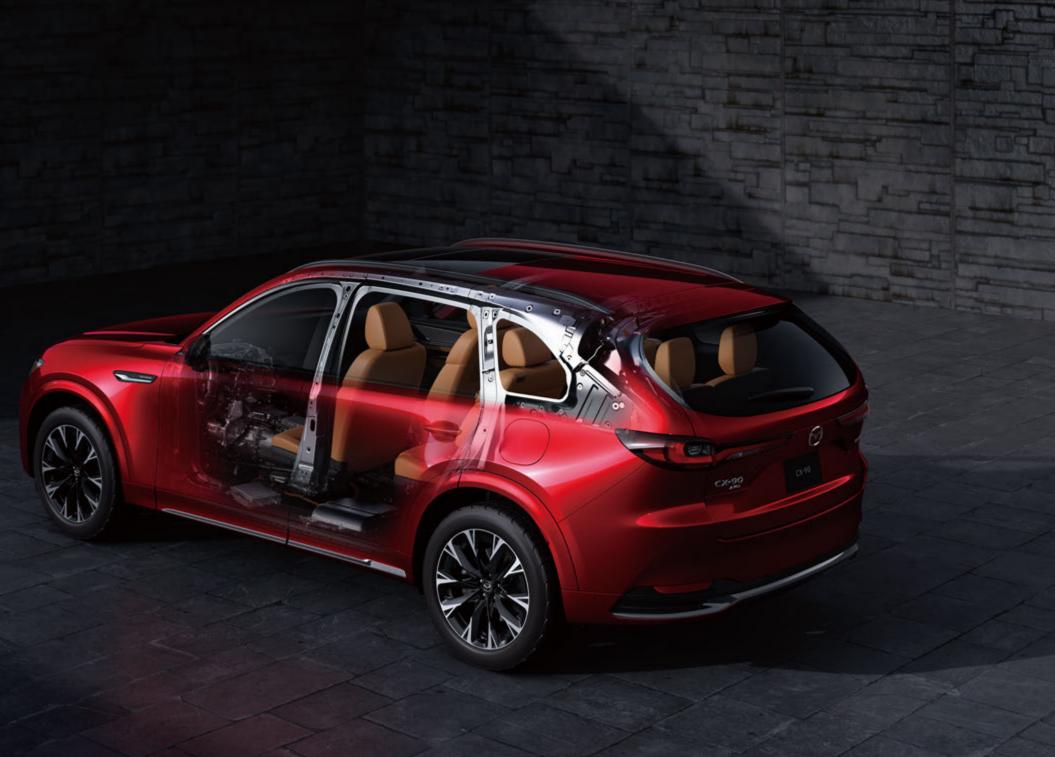

#### SCALABLE PLATFORM, LONGITUDINAL ENGINE

Mazda...a name synonymous with driving pleasure. With feeling at one with the vehicle as if it's an extension of you. We call that feeling *Jinba-ittai*. And now it takes elegant, inspiring form in CX-90, our flagship three-row SUV. This masterful and assured redefinition of the family SUV is engineered from the ground up for exhilarating response that's also easy on the environment. It begins with the longitudinal version of our Skyactiv Multi-Solution Scalable Architecture platform scaled to CX-90's spacious dimensions and featuring an in-line six-cylinder engine with a front-engine rear-wheel-drive (FR) layout. This versatile, performance-focused platform even adapts to accommodate diverse electrification technologies such as our M Hybrid Boost 48 V mild hybrid system. Its design was directed by our unique Skyactiv-Vehicle Architecture concept aimed at supporting your natural ability to maintain balance while in motion, so you can comfortably retain a relaxed, well-balanced posture and stay in full command of the greater power of CX-90's newly developed engine while you enjoy controlling G forces in various driving situations. Relentless research into how force is transmitted through CX-90's structure resulted in an extremely rigid body offering immediate response and feedback to your control inputs, further increasing your sense of unity with the vehicle. And seats meticulously designed to support the pelvis and preserve balance do more than just heighten the driver's feeling of being one with CX-90: they enhance the ride comfort, well-being and sense of security for passengers of any age and in every row, elevating each and every drive into an experience to savour.

#### KINEMATIC POSTURE CONTROL (KPC)

Our newly developed Kinematic Posture Control (KPC) is introduced to leverage the inherent strengths of CX-90's suspension system to achieve smoother body movement in everyday driving, and suppress body roll during high-speed cornering. The multi-link rear suspension is specifically designed to oppose lift and draw the body down towards the road when the driver brakes.

KPC capitalizes on this by slightly applying brake force on the inside rear wheel, especially during high-speed turns, to mitigate roll and keep CX-90 reassuringly flat and stable through the curves. In addition, KPC monitors the difference in rotational speed between the rear wheels to calculate actual cornering performance in real time, using this information to maintain linear body movement and stabilize CX-90's posture.

KPC's effect is particularly noticeable in tight bends and over rough surfaces, controlling body roll and making the vehicle feel more firmly planted to provide a smooth, confidence-inspiring ride for driver and passengers alike.