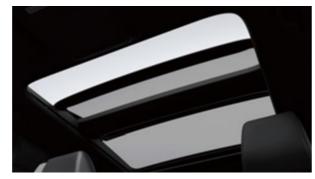

### التجهيزات EQUIPMENT

توفر فتحة السقف البانورامية الكبيرة رؤية علوية ممتدة وتضفى ضوءًا على المقصورة بأكملها، مما يمنح الركاب في الأمام والخلف على حد سواء إحساسًا بالرحابة والبهجة.

The large panoramic sunroof provides an expansive top view and brings light to the entire cabin, delivering an open, airy feel to passengers in the front and rear alike.