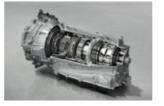

The new eight-speed automatic transmission features a clutch instead of a torque converter to provide fast, positive shifting similar to a manual gearbox and offer direct transfer of power more perfectly embodying Mazda's *Jinba-ittai* driving philosophy. Note: Engine specifications vary by country and model grade. Please consult your Mazda dealer for exact information.

ويمتاز ناقل الحركة التلقائي ذي الثمان سرعات الجديد بوجود فاصل عوضًا عن محول عزم الدوران، ليمنح عملية تحويل سرعة تتسم بالإيجابية والسرعة بشكل مشابه لصندوق تحويل السرعات اليدوي ويوفر عملية نقل مباشر للطاقة مجسّدًا بذلك فلسفة القيادة Jinba-ittai من مازدا على أتم وجه.