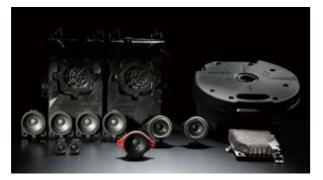

تم تطوير النظام الصوتي لسيارة CX-90 بصورة مشتركة مع ®Bose، إذ يمتاز بوجود ١٢ سماعة من أجل الحصول على صوت قوى وأكثر وضوحًا. يوفر نظام Centerpoint2 المحيطي المتميز حضورًا صوتيًا مركَّزًا بشكل رائع وثلاثي الأبعاد حتى من مصادر الستيريو، في حين تراقب تكنولوجيا AUDIOPILOT2 مستويات الضوضاء المحيطة وتقوم بضبط

monitors ambient noise levels and automatically adjusts audio volume.

يستخدم النظام Driver Personalization System كاميرا لرصد موضع عين السائق وتعديل موضع المقعد وعجلة القيادة وشاشة عرض القيادة النشطة Active Driving Display إلى جانب مرايا الأبواب بما يتناسب مع ذلك. تقوم وظيفة استعادة التهيئة التلقائية بالتعرف على وجوه ما يصل إلى ستة سائقين كل على حدة وتقوم باستعادة التفضيلات الخاصة بهم من بين ما يزيد عن ٢٥٠ تهيئة مخزنة.

The Driver Personalization System uses a camera to detect the driver's eye position and adjust seat position, steering wheel, Active Driving Display and door mirrors to suit. The automatic setting recovery function recognizes up to six individual drivers' faces and restores their preferences from over 250 memorized settings.