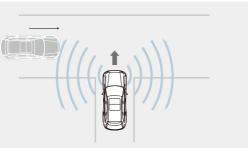

### وظيفة تحسس حركة المرور الأمامية (FCTA)

منطقة رصد السيارة المقتربة

نظام مراقبة النقاط العمياء (BSM)

إصدار تحذيرات مرئية وصوتية.

Approaching vehicle detection are

عند الدخول في تقاطع على شكل T، تزداد إمكانية وقوع اصطدامات مع المركبات القادمة من اليسار المقابل والتي تسير ضمن نطاق النقاط العمياء من الجهة اليمني. تعمل وظيفة تحسس حركة المرور الأمامية (FCTA) على استخدام رادارات في الجهة الأمامية لمراقبة هذه النقاط العمياء الأمامية وتحذير السائق من اقتراب المركبات. يعمل النظام عندما تسير السيارة بسرعة تتجاوز ١٠ كم/ساعة تقريبًا كما أنه مصمم فقط لرصد وجود السيارات.

### FRONT CROSS TRAFFIC ALERT (FCTA)

**BLIND SPOT MONITORING (BSM)** 

triggers visual and audio warnings.

When entering a T junction, collisions with vehicles approaching from the front left and right blind spots can easily occur. FCTA uses front side radars to monitor these front diagonal blind spots and warn the driver of approaching vehicles. The system operates when the car is moving at speeds up to approximately 10 km/h and is only designed to detect the presence of motor vehicles.