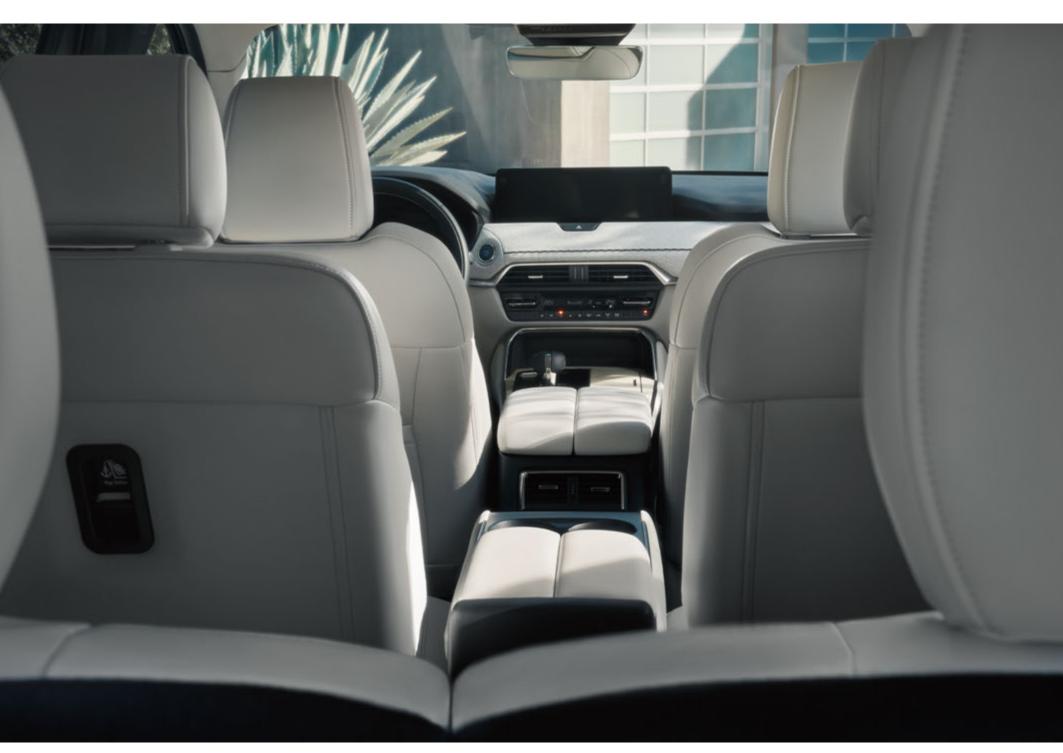

### إحساس من الراحة يغمر الجميع

كانت المهمة الأولى منذ البداية هي جعل سيارة 90-CX على توافق مثالي مع عائلتك، الأمر الذي تطلب منا منحها القوة والقدرة على التعامل مع كل ما تصبو إليه. جنبًا إلى جنب مع خصائص الأمان الاحترازي المتطورة. ووجود مقصورة رحبة تمنح البهجة لجميع الركاب مهما كانت بنيتهم الجسدية – وبغض النظر عن مكان جلوسهم – وتمنحهم حيرًا فسيحًا يحتاجونه للأرجل والأكتاف والرأس من أجل الشعور بالاسترخاء دون الإحساس بالضيق بأي حال من الأحوال. وبالنسبة للسائق والراكب الأمامي، تم تصميم الكونسول الأرضي بشكل مثالي للجمع بين الحيّز الرحب حول الفخذين مع مسند ذراع واسع. ويتمتع ركاب مقاعد الصف الثاني بحيز أكتاف رحب، حيث أصبح الأمر أكثر سهولة في الوصول إلى جيوب الباب. وكذلك تمتاز خصائص مقاعد الصف الثالث والتي تتموضع بشكل بارز بظهور مقاعد عريضة ووسائد إلى جانب حيّز رأس استثنائي تتيح لجميع الأشخاص الجلوس بصورة أبعد في الخلف بوضعية أكثر استرخاءً. يضفي العازل الصوتي الشامل على المقصورة بيئة تتحلى بالهدوء وذلك من خلال حجب الضوضاء الحادة وغير المرغوب فيها، في حين يتمد نظام التحري المال ليم المقصورة بيئة تتحل بالهدوء وذلك من خلال حجب الضوضاء الحادة وغير المرغوب فيها، في حين يتمد نظام التحكم المناخي ليص إلى المقاعد الخلفية في أقصى موضع من أجل الارتقاء بمقصورة سيارة 90-20 الجزاب ولم حين يمتد نظام التحكم المناخي ليصل إلى المقاعد الخلفية في أقصى موضع من أجل الارتقاء بمقصورة سيارة 90-20 الجذابة والتي تسم بالراحة والعملانية.

#### COMFORT THAT FITS

Making CX-90 a perfect fit for your family was job one from the very beginning, requiring we gave it the power and capability to handle whatever you throw at it. Along with advanced proactive safety features. And a spacious, airy interior offering passengers of almost any physique – no matter where they are seated – the leg, shoulder and head room they need to relax without feeling cramped in any way. For the driver and front passenger, the floor console is optimally designed to combine ample space around the thighs with a wide armrest. Second-row passengers enjoy generous shoulder room making it easier to reach into the door pockets. And standout features of third-row seating are wide seatbacks and cushions and exceptional head room that together allow people to sit further back in a more relaxed posture. Extensive soundproofing adds to the interior's serie atmosphere by taming unwanted harsh noise, while advanced climate control extends back to the rearmost seats to further enhance CX-90's inviting, comfortable, liveable cabin.