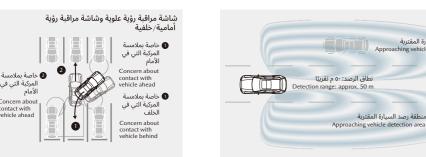

### نظام شاشة مراقبة برؤية مقدارها ٣٦٠°

ملاحظة: الصور المعروضة هي لأغراض التوضيح.

يتميز نظام شاشة المراقبة برؤية مقدارها ٣٦٠° بوجود أربع كاميرات مثبتة في الأمام وعلى الحوانب وفي الجهة الخلفية للمركبة لعرض المنطقة الموجودة حول السيارة على شاشة عرض وسطية. مقترنة بأصوات التنبيه التي تطلقها ثمان مستشعرات للاصطفاف مثبتة في الأمام والخلف، يقوم النظام بمساعدتك على تجنب الخطر عند الدخول أو الخروج من مرآب ما أو الاقتراب من التقاطعات على شكل T أو تخطى سيارة مقبلة على الطرقات الضيقة.

#### 360° VIEW MONITOR SYSTEM

The 360° View Monitor system features four cameras on the front, sides and rear of the vehicle to show the area around the car on a central display. Combined with alarm sounds triggered by eight parking sensors at the front and rear, the system helps you to avoid danger when pulling into or out of a garage, approaching T-shaped intersections or passing an oncoming car on a narrow road.